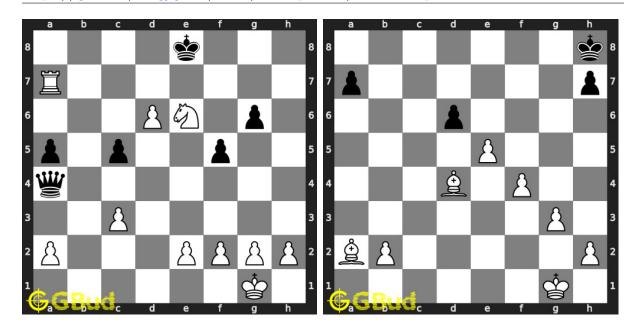

#### 65. Mate in 1 move

Level: easy, Next Move: White Solution: https://gbud.in/g3kcx24

#### 66. Mate in 1 move

Level: easy, Next Move: White Solution: https://gbud.in/g3kcx24