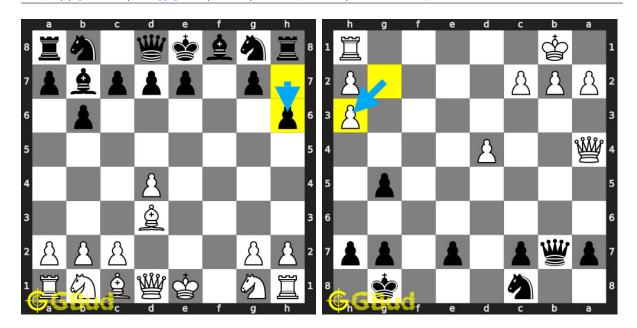

#### 65. Mate in 1 move

Level: easy, Next Move: White Solution: https://gbud.in/g3kcx24

#### 66. Mate in 1 move

Level: easy, Next Move: White Solution: https://gbud.in/g3kcx24