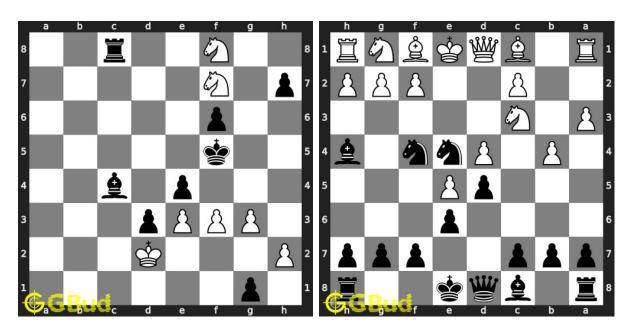

#### 67. Mate in 1 move

Level: easy, Next Move: White Solution: https://gbud.in/g3kcx24

#### 68. Mate in 1 move

Level: easy, Next Move: Black Solution: https://gbud.in/g3kcx24