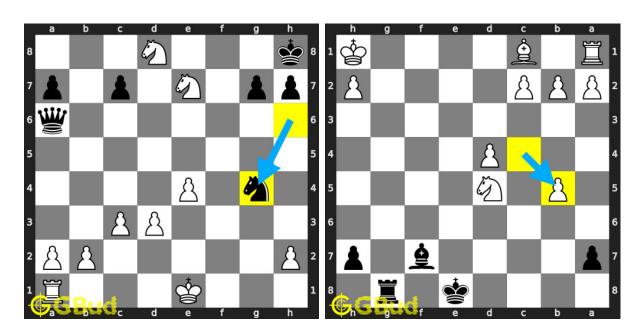

#### 63. Mate in 1 move

Level: easy, Next Move: White Solution: https://gbud.in/g3kcx24

#### 64. Mate in 1 move

$$\label{eq:level:easy} \begin{split} Level: easy, Next \ Move: Black \\ Solution: \ https://gbud.in/g3kcx24 \end{split}$$