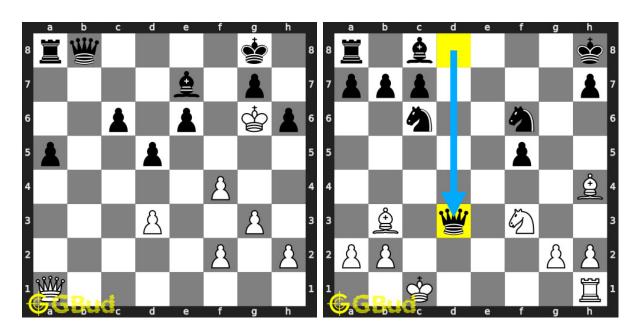

#### 61. Mate in 1 move

Level: easy, Next Move: White Solution: https://gbud.in/g3kcx24

#### 62. You lost your queen. What will you o

Level: easy, Next Move: White Solution: https://gbud.in/g3kcx24